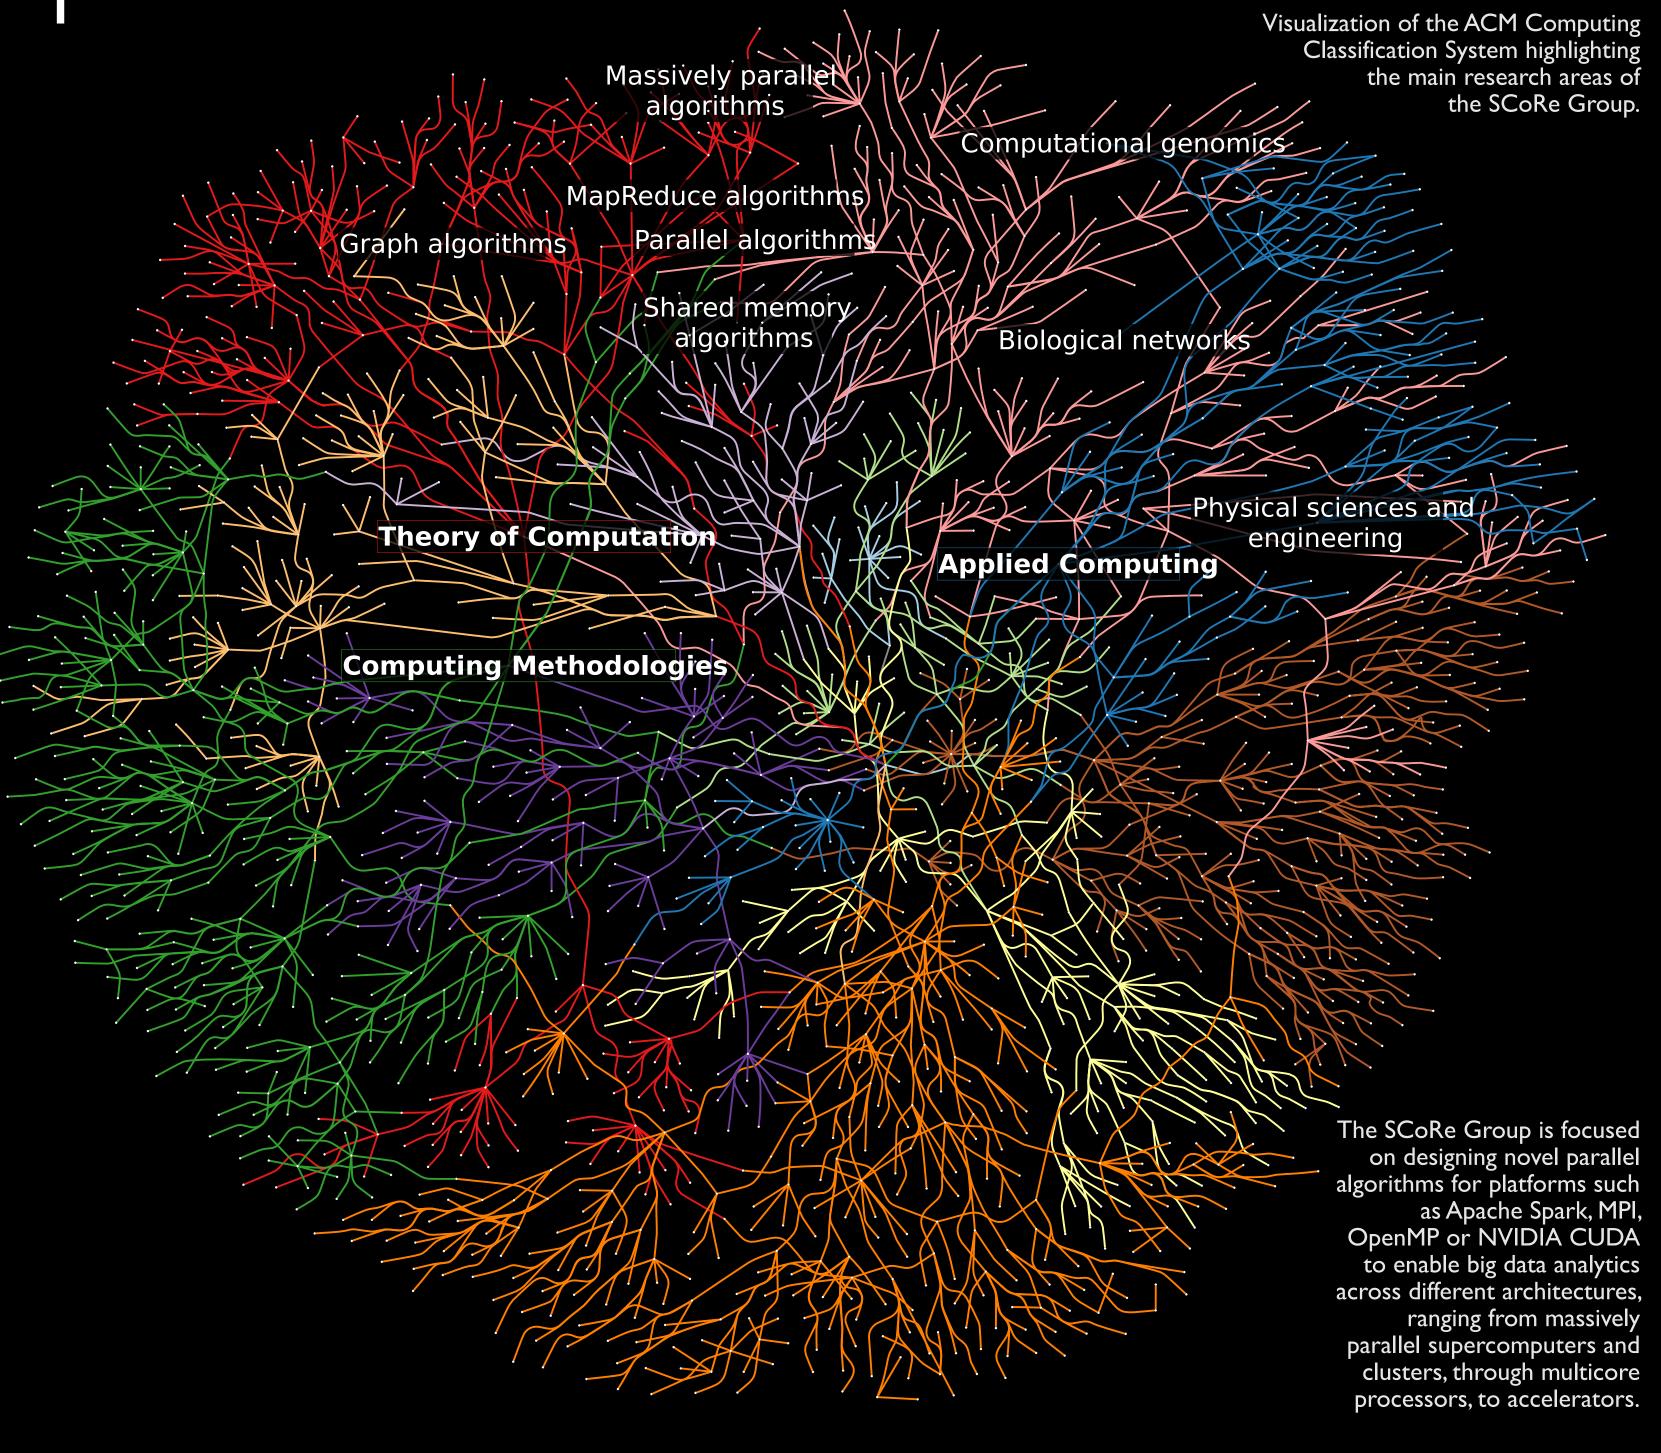

ng Research

Parallel and High Performance

Computing Harnessing power of thousands of CPU cores to solve efficiently problems that the world cares about

Big Data in Life Sciences Designing novel methods to unveil mysteries buried in massive DNA collections

## Data Driven Scientific Computing

Developing new techniques to help engineers and scientists understand their data



The **SCoRe** Group is led by Dr. Jaroslaw Zola, who has over ten years of professional experience developing algorithms and methods for solving compute intensive and data driven problems in life sciences and engineering. You can contact him at http://www.jzola.org/.

Visit: http://www.score-group.org/

Email: jzola@buffalo.edu

## Department of Computer Science and Engineering Department of Biomedical Informatics