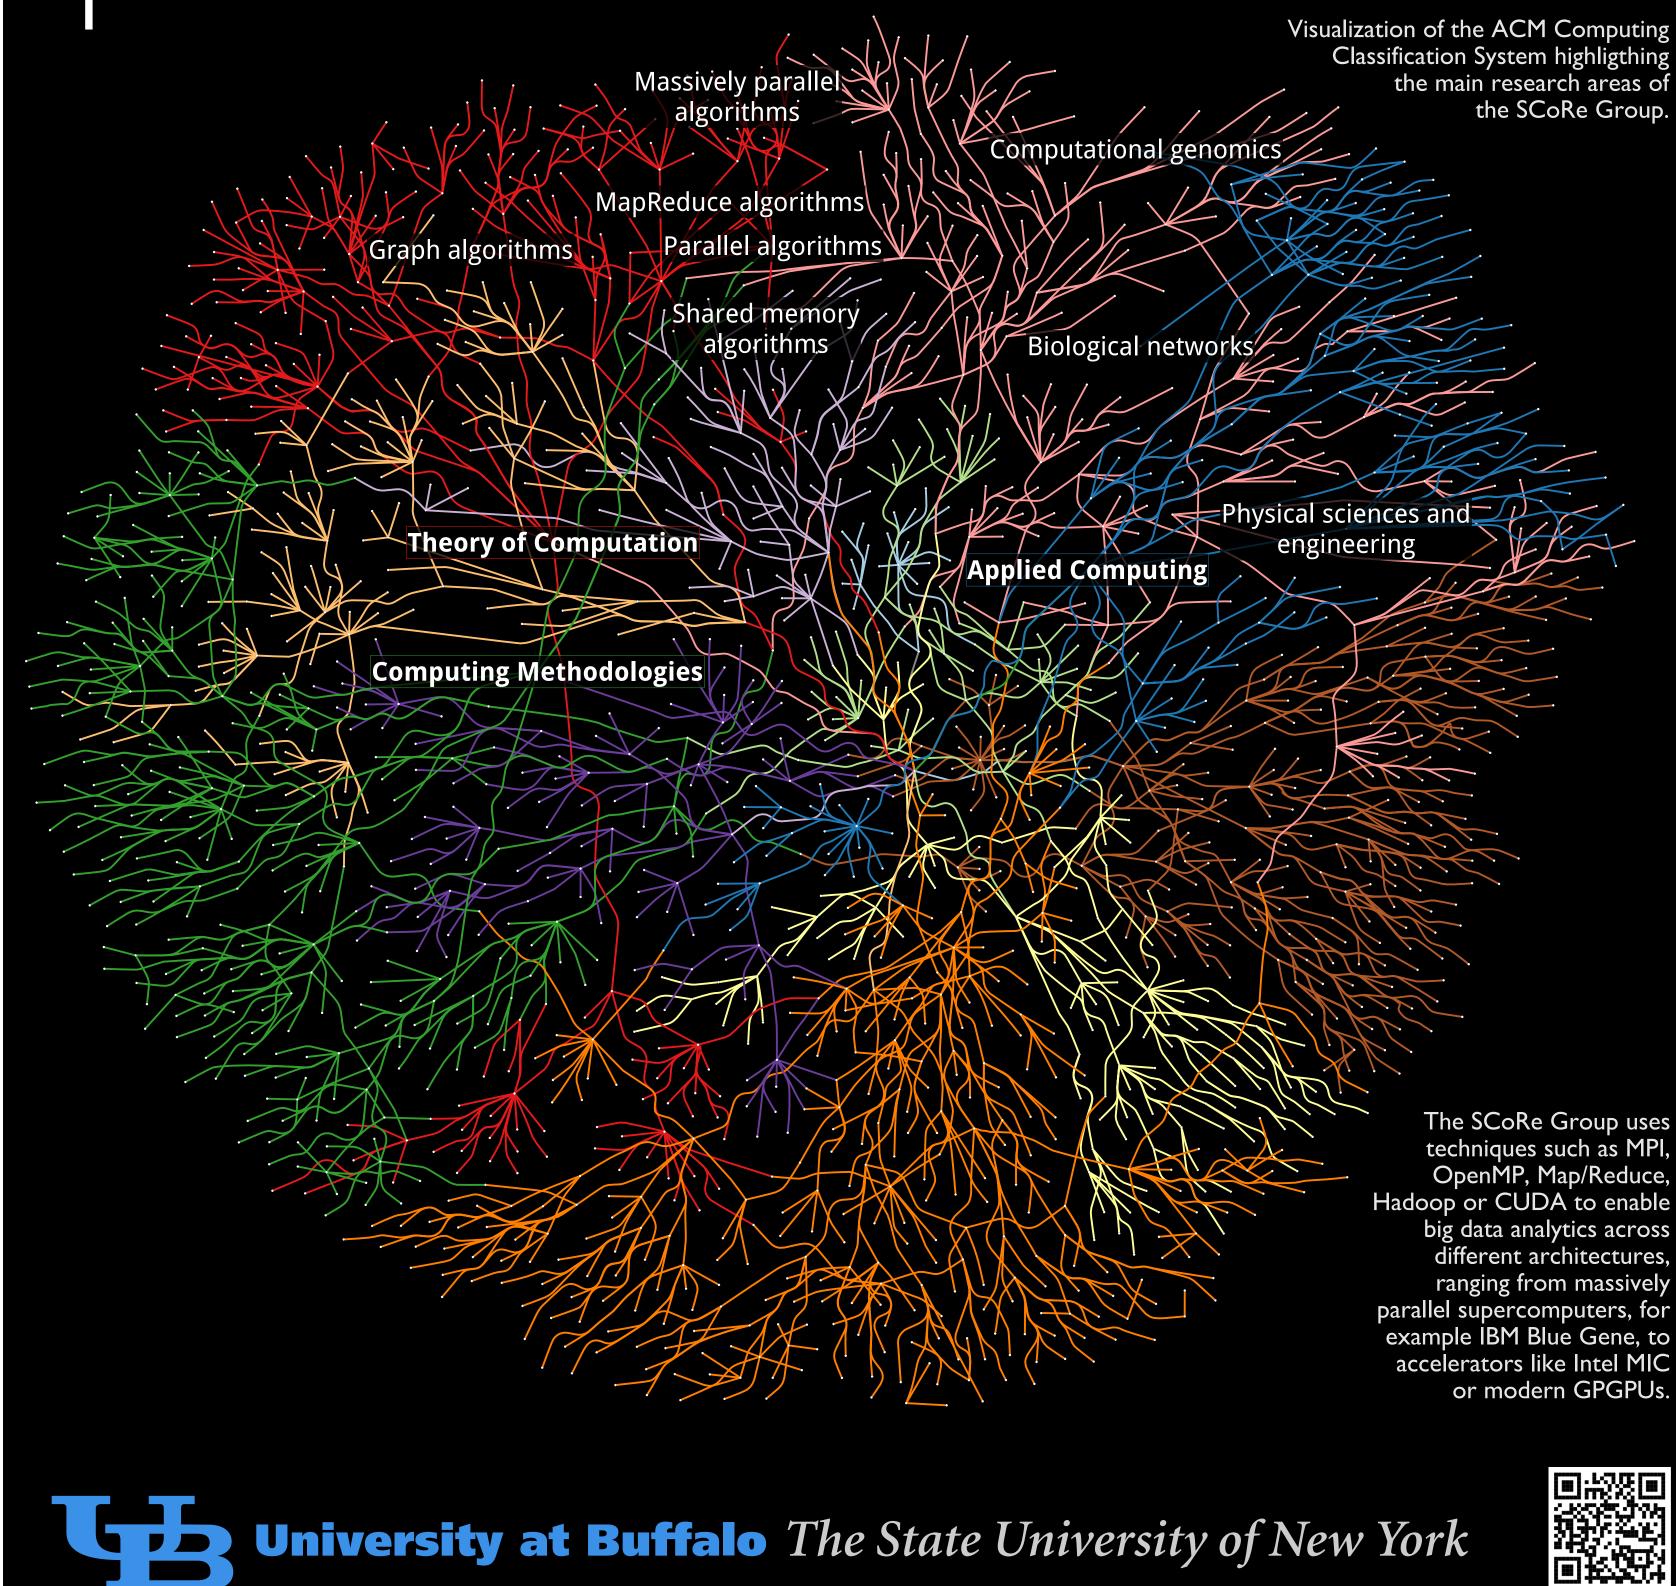

## SCoRe Group Scalable Computing Research

**Parallel and High Performance** 

**Computing** Harnessing power of thousands of CPU cores to solve efficiently problems that world cares about

**Big Data in Life Sciences** Designing novel methods to unveil mysteries burried in massive DNA collections

## **Data Driven Scientific Computing**

Developing new techniques to help engineers and scientists understand their data



The **SCoRe** Group is lead by Dr. Jaroslaw Zola, who has over ten years of professional experience developing algorithms and methods for solving compute intensive and data driven problems in life sciences and engineering. You can contact him at http://www.jzola.org/.

Visit: http://www.score-group.org/ Email: jzola@buffalo.edu



## Department of Computer Science and Engineering Department of Biomedical Informatics