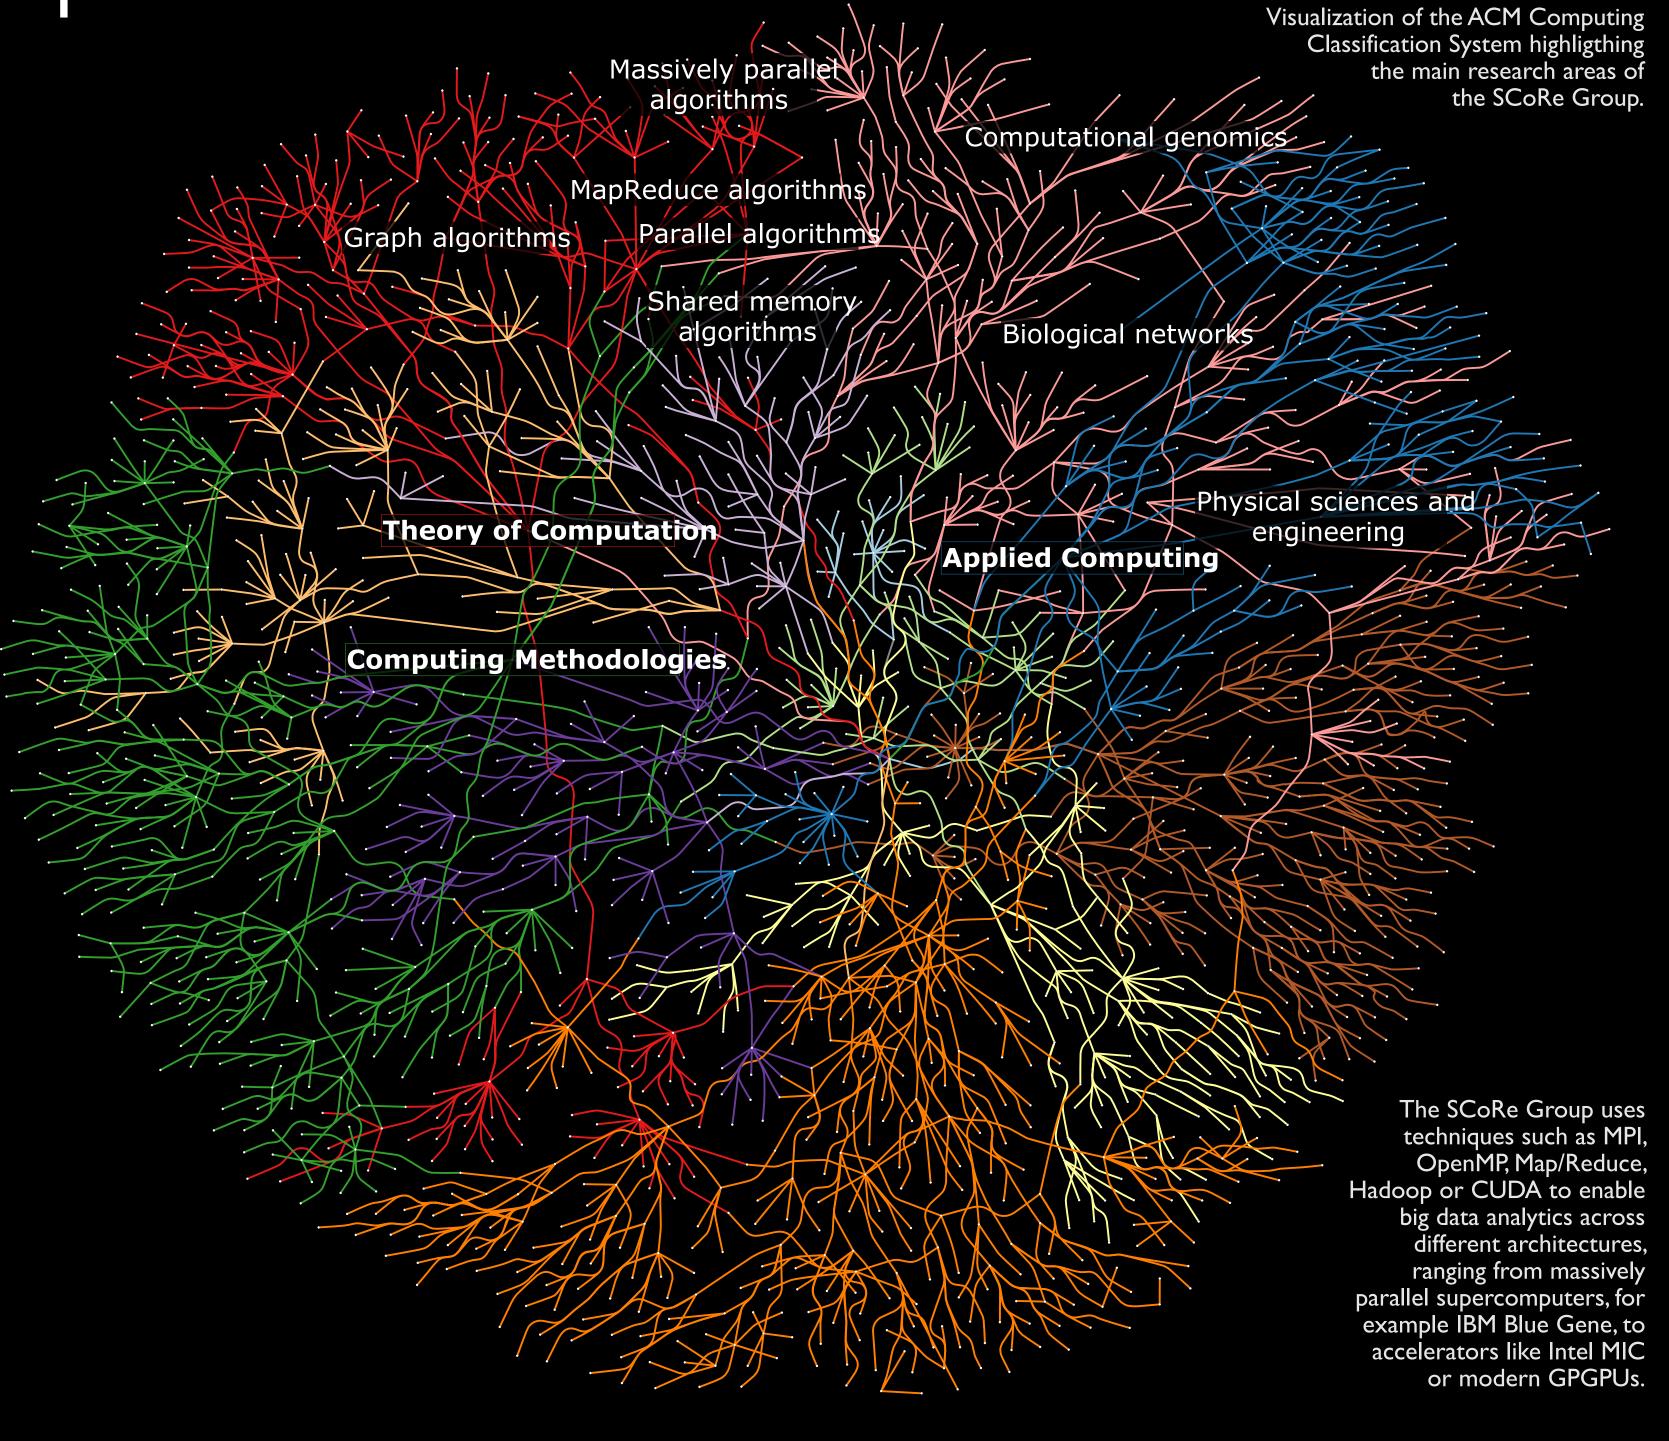

uting Research

Parallel and High Performance

Computing Harnessing power of thousands of CPU cores to solve efficiently problems that world cares about

Big Data in Life Sciences Designing novel methods to unveil mysteries buried in massive DNA collections

## Data Driven Scientific Computing

Developing new techniques to help engineers and scientists understand their data



The **SCoRe** Group is lead by Dr. Jaroslaw Zola, who has over ten years of professional experience developing algorithms and methods for solving compute intensive and data driven problems in life sciences and engineering. You can contact him at http://www.jzola.org/.

Visit: http://www.score-group.org/

Email: jzola@buffalo.edu

## Department of Computer Science and Engineering Department of Biomedical Informatics