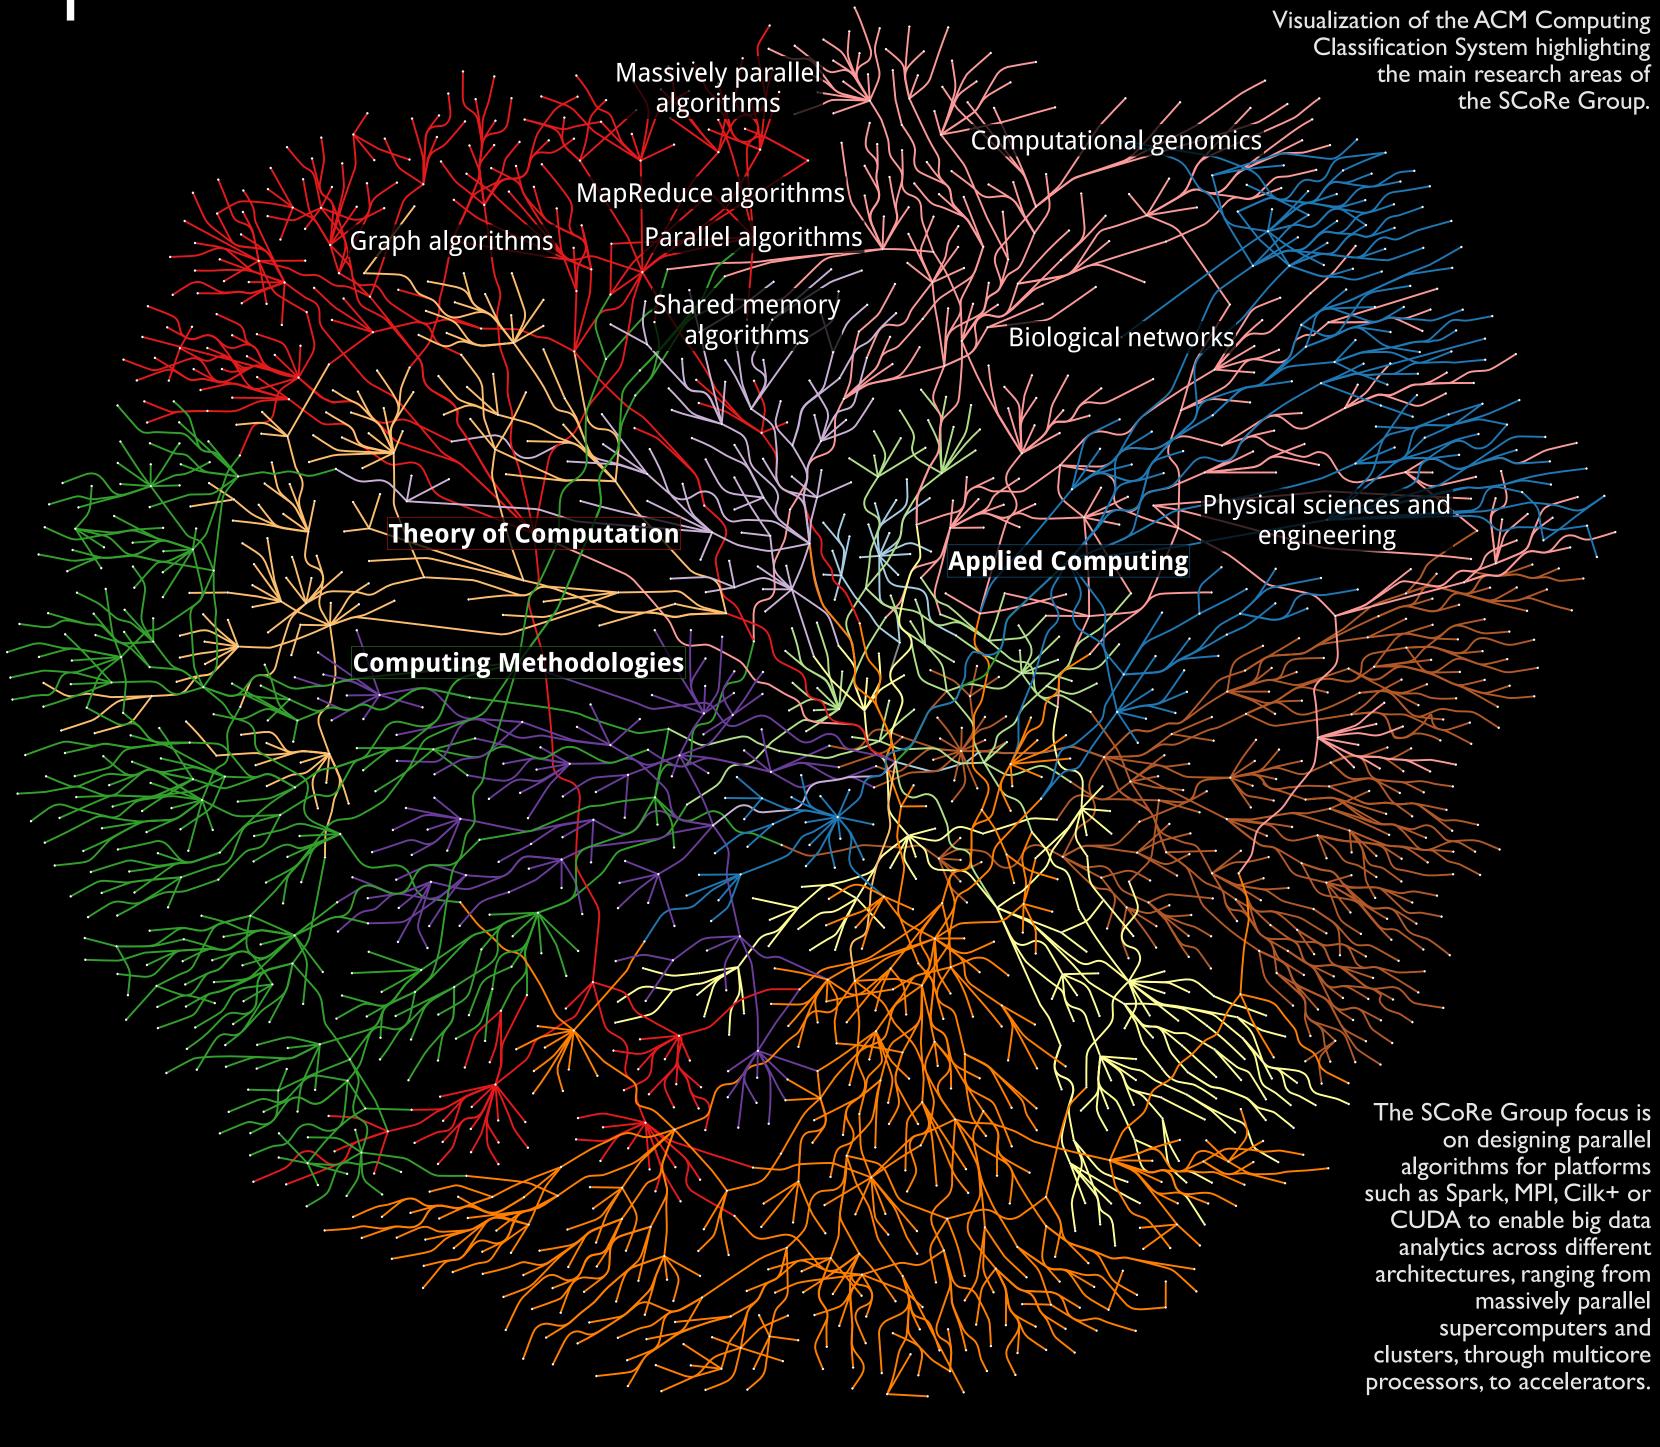

## SCoRe Group

Scalable Computing Research

**Parallel and High Performance** 

Computing Harnessing power of thousands of CPU cores to solve efficiently problems that the world cares about

Big Data in Life Sciences Designing novel methods to unveil mysteries buried in massive DNA collections

## **Data Driven Scientific Computing**

Developing new techniques to help engineers and scientists understand their data

The **SCoRe** Group is led by Dr. Jaroslaw Zola, who has over ten years of professional experience developing algorithms and methods for solving compute intensive and data driven problems in life sciences and engineering. You can contact him at http://www.jzola.org/.