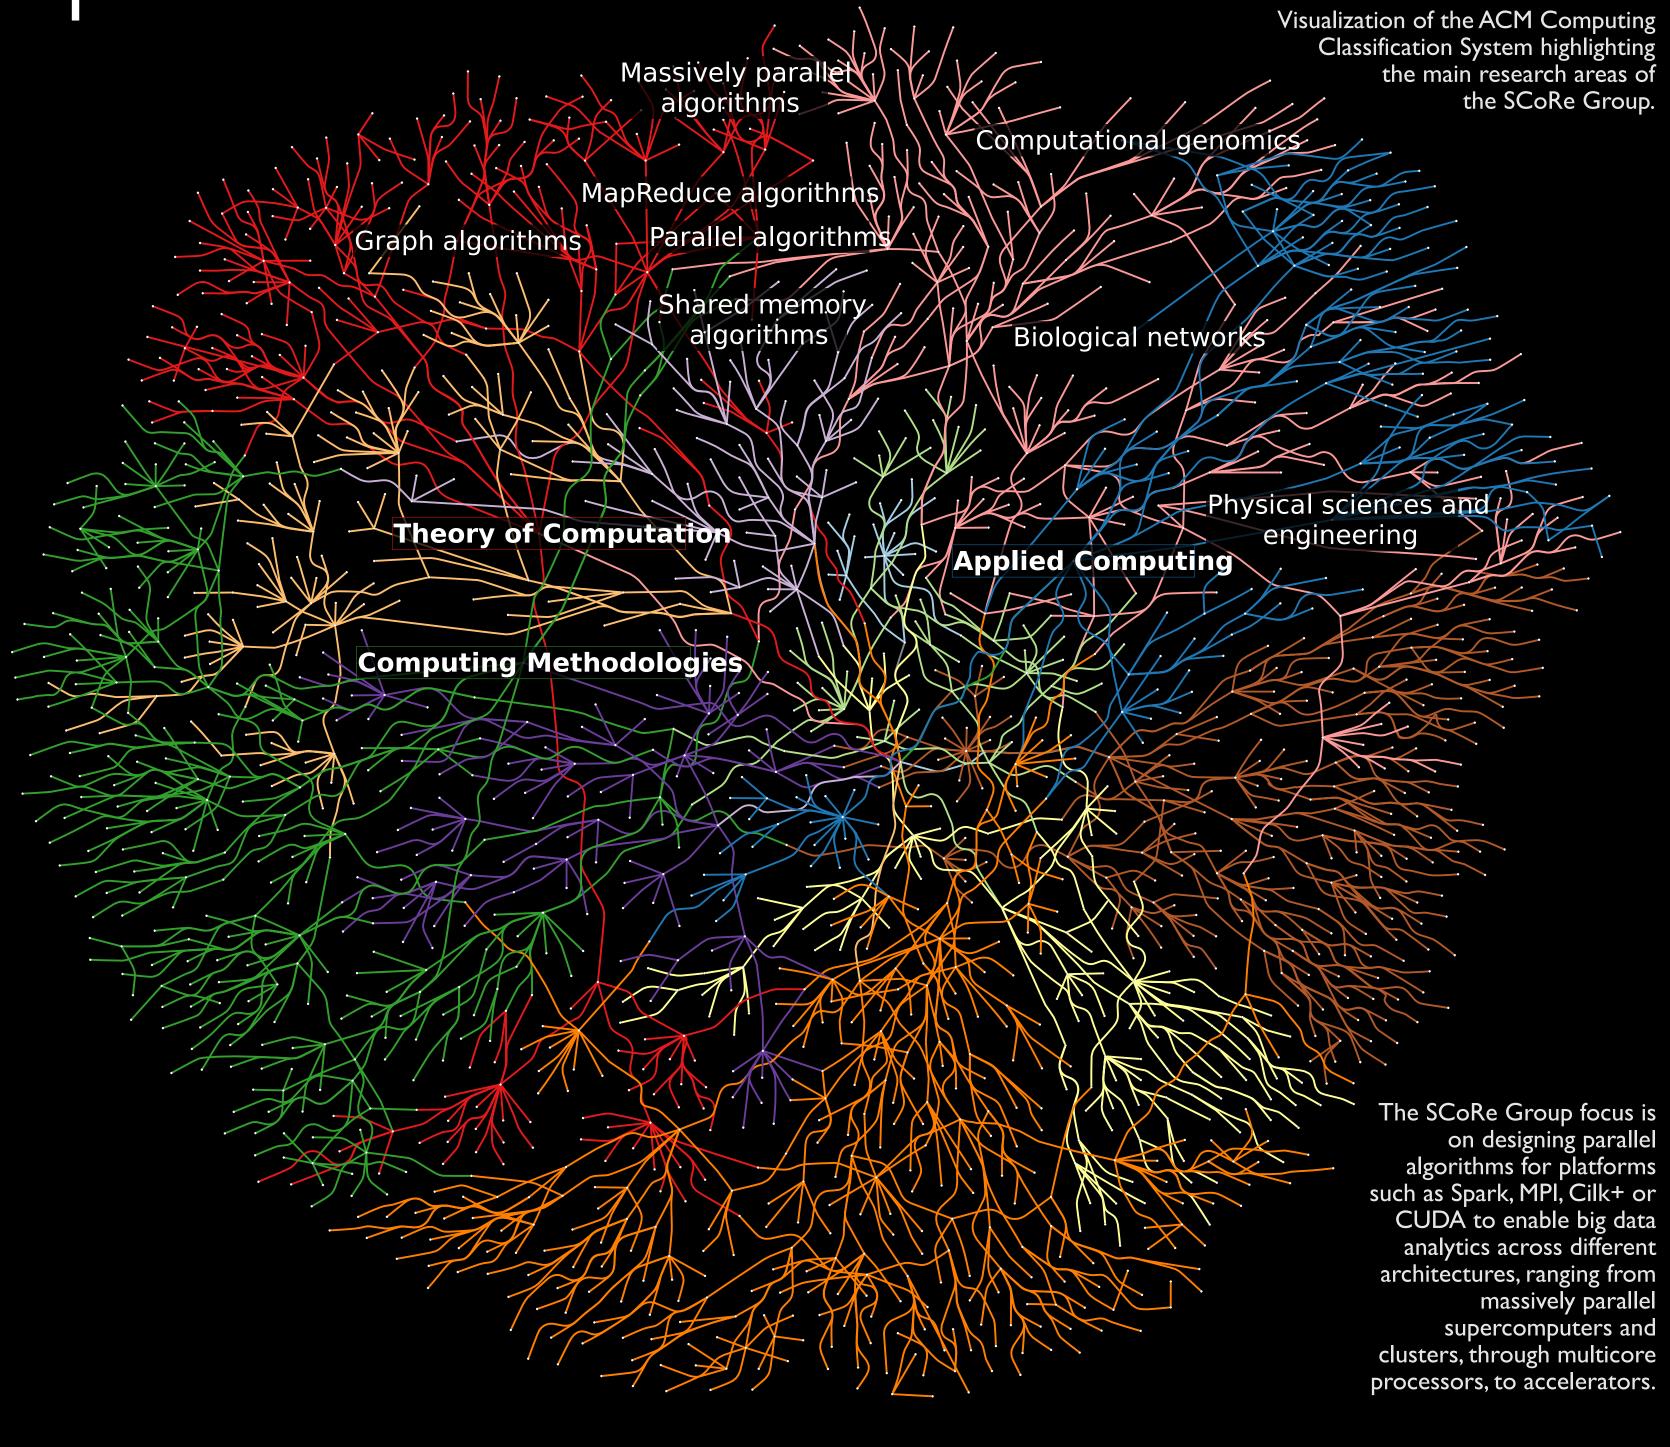

rch

**Parallel and High Performance** 

Computing Harnessing power of thousands of CPU cores to solve efficiently problems that the world cares about

Big Data in Life Sciences Designing novel methods to unveil mysteries buried in massive DNA collections

## **Data Driven Scientific Computing**

Developing new techniques to help engineers and scientists understand their data



The **SCoRe** Group is led by Dr. Jaroslaw Zola, who has over ten years of professional experience developing algorithms and methods for solving compute intensive and data driven problems in life sciences and engineering. You can contact him at http://www.jzola.org/.

Visit: http://www.score-group.org/ Email: jzola@buffalo.edu

## Department of Computer Science and Engineering Department of Biomedical Informatics